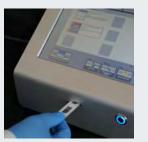

## Simple, Automated Cell Counting

Improve Speed, Accuracy, and Consistency

Load 20 µl of Sample

Insert Counting Chamber

Select Assay & Click Count

View Image & **Results** 

For more information on the new Cellometer Auto 1000, contact Nexcelom at 978-327-5340 or info@nexcelom.com!