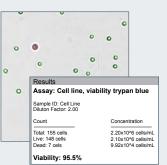

## Accurate Cellometer Cell Counting ... Now Even Faster and Easier

- Improve counting of live/dead cells, individual cells within clusters, and irregular-shaped cells: Proprietary Cellometer software
- Spend less time counting and more time on research: Concentration and viability in <10 seconds!
- Convenient stand-alone system with a large, user-friendly touch screen
- View, print, and save counted cell images, data reports, and cell size histograms: Connect to a network or use a USB drive

## Simple, Automated Cell Counting

Improve Speed, Accuracy, and Consistency

Load 20 µl of Sample

Insert Counting Chamber

Select Assay & Click Count

View Image & **Results** 

For more information on the new Cellometer Auto 1000, contact Nexcelom at 978-327-5340 or info@nexcelom.com!