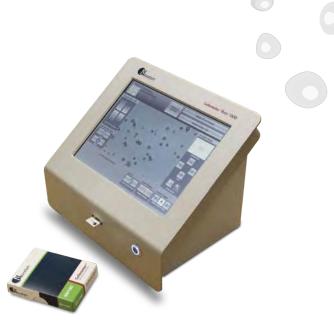

## Cellometer<sup>®</sup> Auto 1000

## Cell Counter

## Accurate Cellometer Cell Counting ... Now Even Faster and Easier

- Improve counting of live/dead cells, individual cells within clusters, and irregular-shaped cells: Proprietary Cellometer software
- Spend less time counting and more time on research: Concentration and viability in <10 seconds!
- Convenient stand-alone system with a large, user-friendly touch screen
- View, print, and save counted cell images, data reports, and cell size histograms: Connect to a network or use a USB drive