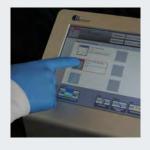

## Simple, Automated Cell Counting

Improve Speed, Accuracy, and Consistency

Load 20 µl of Sample

Insert Counting Chamber

Select Assay & Click Count

View Image & **Results** 

For more information on the new Cellometer Auto 1000, contact Nexcelom at 978-327-5340 or info@nexcelom.com!