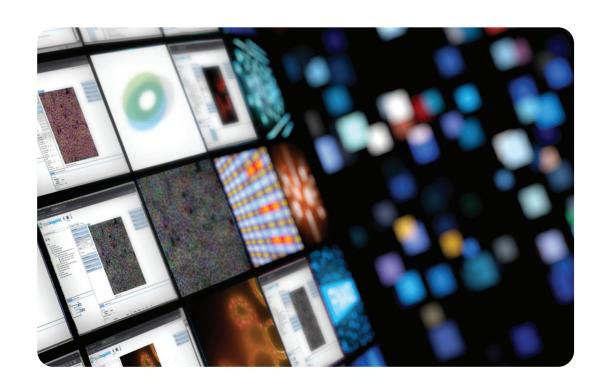

## Signals Image Artist: Giving you more options to explore your data and gain new insight

Storing, managing, and sharing large volumes of image data can be challenging, but with Signals Image Artist™ image analysis and management platform\*, it's easier than ever.

All your image data from the Celigo® image cytometer and other major cellular imaging systems is stored, accessed, and managed in one place. With its powerful image processing capabilities and ready-made image analysis building blocks, the Signals Image Artist platform can be used alongside the Celigo system's acquisition, visualization, and analysis software.

Benefit from machine learning and AI capabilities to train the software to develop analysis algorithms – giving you answers faster. You can even access data and perform analysis remotely via a web browser.